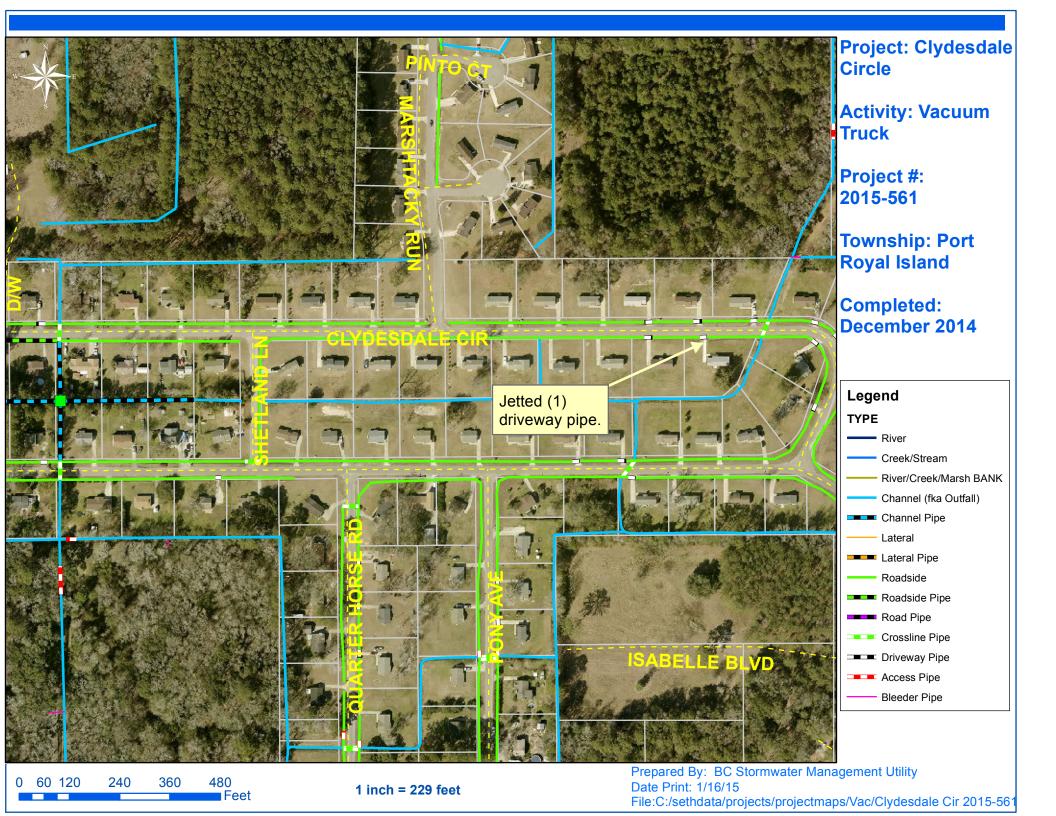

## **Beaufort County Public Works** Stormwater Infrastructure

Project Summary

Project Summary: Clydesdale Circle

**Activity:** Routine/Preventive Maintenance

Completion: Dec-14

Narrative Description of Project:

Jetted (1) driveway pipe.

| 2015-561 / Clydesdale Circle                                                               | Labor<br>Hours           | Labor<br>Cost                        | Equipment<br>Cost                   | Material<br>Cost                    | Contractor<br>Cost                | Indirect<br>Labor                   | Total Cost                             |
|--------------------------------------------------------------------------------------------|--------------------------|--------------------------------------|-------------------------------------|-------------------------------------|-----------------------------------|-------------------------------------|----------------------------------------|
| AUDIT / Audit Project DPJT / Driveway Pipe - Jetted 2015-561 / Clydesdale Circle Sub Total | 0.5<br>4.0<br><b>4.5</b> | \$10.23<br>\$89.35<br><b>\$99.58</b> | \$0.00<br>\$44.32<br><b>\$44.32</b> | \$0.00<br>\$20.65<br><b>\$20.65</b> | \$0.00<br>\$0.00<br><b>\$0.00</b> | \$6.62<br>\$59.82<br><b>\$66.44</b> | \$16.85<br>\$214.14<br><b>\$230.99</b> |
| Grand Total                                                                                | 4.5                      | \$99.58                              | \$44.32                             | \$20.65                             | \$0.00                            | \$66.44                             | \$230.99                               |