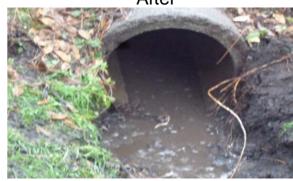

Jetted (1) driveway pipe.

| 2015-561 / Clydesdale Circle                                                               | Labor<br>Hours           | Labor<br>Cost                        | Equipment<br>Cost                   | Material<br>Cost                    | Contractor<br>Cost                | Indirect<br>Labor                   | Total Cost                             |
|--------------------------------------------------------------------------------------------|--------------------------|--------------------------------------|-------------------------------------|-------------------------------------|-----------------------------------|-------------------------------------|----------------------------------------|
| AUDIT / Audit Project DPJT / Driveway Pipe - Jetted 2015-561 / Clydesdale Circle Sub Total | 0.5<br>4.0<br><b>4.5</b> | \$10.23<br>\$89.35<br><b>\$99.58</b> | \$0.00<br>\$44.32<br><b>\$44.32</b> | \$0.00<br>\$20.65<br><b>\$20.65</b> | \$0.00<br>\$0.00<br><b>\$0.00</b> | \$6.62<br>\$59.82<br><b>\$66.44</b> | \$16.85<br>\$214.14<br><b>\$230.99</b> |
| Grand Total                                                                                | 4.5                      | \$99.58                              | \$44.32                             | \$20.65                             | \$0.00                            | \$66.44                             | \$230.99                               |

After