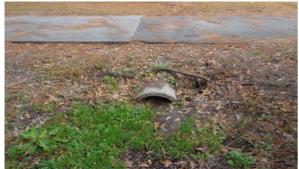

Jetted (1) driveway pipe.

| 2015-561 / Clydesdale Circle                                                               | Labor<br>Hours           | Labor<br>Cost                        | Equipment<br>Cost                   | Material<br>Cost                    | Contractor<br>Cost                | Indirect<br>Labor                   | Total Cost                             |
|--------------------------------------------------------------------------------------------|--------------------------|--------------------------------------|-------------------------------------|-------------------------------------|-----------------------------------|-------------------------------------|----------------------------------------|
| AUDIT / Audit Project DPJT / Driveway Pipe - Jetted 2015-561 / Clydesdale Circle Sub Total | 0.5<br>4.0<br><b>4.5</b> | \$10.23<br>\$89.35<br><b>\$99.58</b> | \$0.00<br>\$44.32<br><b>\$44.32</b> | \$0.00<br>\$20.65<br><b>\$20.65</b> | \$0.00<br>\$0.00<br><b>\$0.00</b> | \$6.62<br>\$59.82<br><b>\$66.44</b> | \$16.85<br>\$214.14<br><b>\$230.99</b> |
| Grand Total                                                                                | 4.5                      | \$99.58                              | \$44.32                             | \$20.65                             | \$0.00                            | \$66.44                             | \$230.99                               |