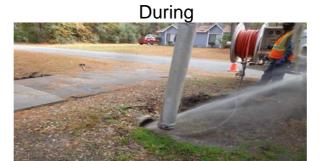

Jetted (1) driveway pipe.

| 2015-561 / Clydesdale Circle                                                               | Labor<br>Hours           | Labor<br>Cost                        | Equipment<br>Cost                   | Material<br>Cost                    | Contractor<br>Cost                | Indirect<br>Labor                   | Total Cost                             |
|--------------------------------------------------------------------------------------------|--------------------------|--------------------------------------|-------------------------------------|-------------------------------------|-----------------------------------|-------------------------------------|----------------------------------------|
| AUDIT / Audit Project DPJT / Driveway Pipe - Jetted 2015-561 / Clydesdale Circle Sub Total | 0.5<br>4.0<br><b>4.5</b> | \$10.23<br>\$89.35<br><b>\$99.58</b> | \$0.00<br>\$44.32<br><b>\$44.32</b> | \$0.00<br>\$20.65<br><b>\$20.65</b> | \$0.00<br>\$0.00<br><b>\$0.00</b> | \$6.62<br>\$59.82<br><b>\$66.44</b> | \$16.85<br>\$214.14<br><b>\$230.99</b> |
| Grand Total                                                                                | 4.5                      | \$99.58                              | \$44.32                             | \$20.65                             | \$0.00                            | \$66.44                             | \$230.99                               |